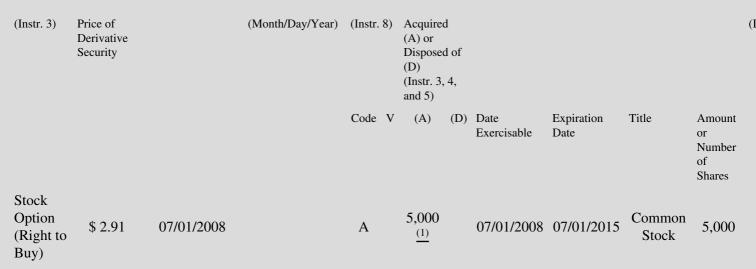

 Table II - Derivative Securities Acquired, Disposed of, or Beneficially Owned

 (e.g., puts, calls, warrants, options, convertible securities)

| 1. Title of | 2.          | 3. Transaction Date | 3A. Deemed         | 4.         | 5. Number       | 6. Date Exercisable and | 7. Title and Amount of | 8. |
|-------------|-------------|---------------------|--------------------|------------|-----------------|-------------------------|------------------------|----|
| Derivative  | Conversion  | (Month/Day/Year)    | Execution Date, if | Transactio | onof Derivative | Expiration Date         | Underlying Securities  | D  |
| Security    | or Exercise |                     | any                | Code       | Securities      | (Month/Day/Year)        | (Instr. 3 and 4)       | S  |

(1) Option granted will vest monthly from the vesting commencement date over 12 months.

Note: File three copies of this Form, one of which must be manually signed. If space is insufficient, *see* Instruction 6 for procedure. Potential persons who are to respond to the collection of information contained in this form are not required to respond unless the form displays a currently valid OMB number.