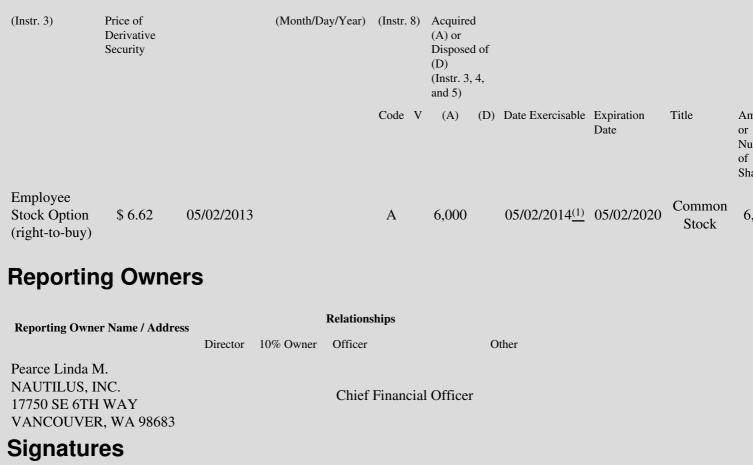

## Table II - Derivative Securities Acquired, Disposed of, or Beneficially Owned (e.g., puts, calls, warrants, options, convertible securities)

| 1. Title of | 2.          | 3. Transaction Date | 3A. Deemed         | 4.         | 5. Number       | 6. Date Exercisable and | 7. Title and Amo |
|-------------|-------------|---------------------|--------------------|------------|-----------------|-------------------------|------------------|
| Derivative  | Conversion  | (Month/Day/Year)    | Execution Date, if | Transactio | onof Derivative | Expiration Date         | Underlying Secur |
| Security    | or Exercise |                     | any                | Code       | Securities      | (Month/Day/Year)        | (Instr. 3 and 4) |

## **Explanation of Responses:**

- \* If the form is filed by more than one reporting person, *see* Instruction 4(b)(v).
- \*\* Intentional misstatements or omissions of facts constitute Federal Criminal Violations. See 18 U.S.C. 1001 and 15 U.S.C. 78ff(a).
- (1) Option becomes exercisable as to one-third of the shares on May 2, 2014, and as to an additional one-third on May 2, 2015 and 2016, respectively.