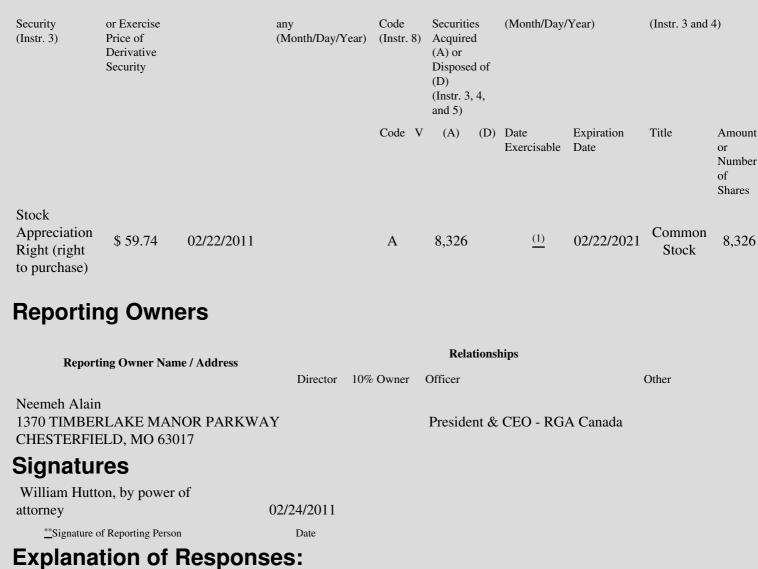

## Edgar Filing: Neemeh Alain - Form 4

| Neemeh Alain                                                                                                                                                                                                                                                               |                                                    |                                           |                                                                                             |                    |                                                              |                                     |                                                                                                                                         |                                                                      |                                                                  |   |  |
|----------------------------------------------------------------------------------------------------------------------------------------------------------------------------------------------------------------------------------------------------------------------------|----------------------------------------------------|-------------------------------------------|---------------------------------------------------------------------------------------------|--------------------|--------------------------------------------------------------|-------------------------------------|-----------------------------------------------------------------------------------------------------------------------------------------|----------------------------------------------------------------------|------------------------------------------------------------------|---|--|
| Form 4                                                                                                                                                                                                                                                                     |                                                    |                                           |                                                                                             |                    |                                                              |                                     |                                                                                                                                         |                                                                      |                                                                  |   |  |
| February 24, 201                                                                                                                                                                                                                                                           | 1                                                  |                                           |                                                                                             |                    |                                                              |                                     |                                                                                                                                         |                                                                      |                                                                  |   |  |
| FORM 4 UNITED STATES SECURITIES AND EXCHANCE COMMISSION                                                                                                                                                                                                                    |                                                    |                                           |                                                                                             |                    |                                                              |                                     |                                                                                                                                         |                                                                      | OMB APPROVAL                                                     |   |  |
| Washington, D.C. 20549                                                                                                                                                                                                                                                     |                                                    |                                           |                                                                                             |                    |                                                              |                                     |                                                                                                                                         | N OMB<br>Number:                                                     | 3235-0                                                           |   |  |
| Check this box<br>if no longer                                                                                                                                                                                                                                             |                                                    |                                           |                                                                                             |                    |                                                              |                                     | Expires:                                                                                                                                | January                                                              | y 31,<br>2005                                                    |   |  |
| subject to<br>Section 16.<br>Form 4 or                                                                                                                                                                                                                                     | F CHANGES IN BENEFICIAL OWNERSHIP OF<br>SECURITIES |                                           |                                                                                             |                    |                                                              | Estimated<br>burden hou<br>response | average<br>urs per                                                                                                                      | 0.5                                                                  |                                                                  |   |  |
| Form 5<br>obligations<br>may continue.<br>See Instruction<br>1(b).<br>Filed pursuant to Section 16(a) of the Securities Exchange Act of 1934,<br>Section 17(a) of the Public Utility Holding Company Act of 1935 or Section<br>30(h) of the Investment Company Act of 1940 |                                                    |                                           |                                                                                             |                    |                                                              |                                     |                                                                                                                                         |                                                                      |                                                                  |   |  |
| (Print or Type Respo                                                                                                                                                                                                                                                       | nses)                                              |                                           |                                                                                             |                    |                                                              |                                     |                                                                                                                                         |                                                                      |                                                                  |   |  |
| 1. Name and Address of Reporting Person <u>*</u><br>Neemeh Alain                                                                                                                                                                                                           |                                                    |                                           | 2. Issuer Name and Ticker or Trading<br>Symbol<br>REINSURANCE GROUP OF<br>AMERICA INC [RGA] |                    |                                                              |                                     | 5. Relationship of Reporting Person(s) to Issuer                                                                                        |                                                                      |                                                                  |   |  |
|                                                                                                                                                                                                                                                                            | (Check all applicable)                             |                                           |                                                                                             |                    |                                                              |                                     |                                                                                                                                         |                                                                      |                                                                  |   |  |
| (Last) (First) (Middle)                                                                                                                                                                                                                                                    |                                                    |                                           | 3. Date of Earliest Transaction                                                             |                    |                                                              |                                     | Director                                                                                                                                |                                                                      | % Owner                                                          |   |  |
|                                                                                                                                                                                                                                                                            |                                                    |                                           |                                                                                             | Day/Year)<br>2011  |                                                              |                                     | Officer (give title Other (specify<br>below) below)<br>President & CEO - RGA Canada                                                     |                                                                      |                                                                  |   |  |
| (Street)                                                                                                                                                                                                                                                                   |                                                    |                                           | 4. If Amendment, Date Original<br>Filed(Month/Day/Year)                                     |                    |                                                              |                                     | <ul> <li>6. Individual or Joint/Group Filing(Check</li> <li>Applicable Line)</li> <li>_X_ Form filed by One Reporting Person</li> </ul> |                                                                      |                                                                  |   |  |
| CHESTERFIELD, MO 63017                                                                                                                                                                                                                                                     |                                                    |                                           |                                                                                             |                    |                                                              |                                     | Form filed by More than One Reporting Person                                                                                            |                                                                      |                                                                  |   |  |
| (City)                                                                                                                                                                                                                                                                     | (State)                                            | (Zip)                                     | Tab                                                                                         | ole I - Non-       | Derivative                                                   | Securities A                        | Acquired, Disposed                                                                                                                      | of, or Beneficia                                                     | lly Owned                                                        | ļ |  |
|                                                                                                                                                                                                                                                                            | ansaction Date<br>hth/Day/Year)                    | 2A. Deem<br>Execution<br>any<br>(Month/Da | Date, if                                                                                    | Code<br>(Instr. 8) | 4. Securit<br>onAcquired<br>Disposed<br>(Instr. 3,<br>Amount | (A) or<br>of (D)                    | Securities<br>Beneficially<br>Owned                                                                                                     | 6. Ownership<br>Form: Direct<br>(D) or Indirect<br>(I)<br>(Instr. 4) | 7. Nature (<br>Indirect<br>Beneficial<br>Ownership<br>(Instr. 4) | 1 |  |
| Reminder: Report or                                                                                                                                                                                                                                                        | a senarate line                                    | for each cl                               | ass of sec                                                                                  | urities bene       | ficially ow                                                  | ned directly                        | or indirectly                                                                                                                           |                                                                      |                                                                  |   |  |
| Reminder: Report on a separate line for each class of securities beneficially owned directly or i<br>Persons who response<br>information contain<br>required to response<br>displays a currently<br>number.                                                                |                                                    |                                           |                                                                                             |                    |                                                              |                                     | spond to the colle<br>tained in this form<br>ond unless the fo                                                                          | n are not<br>rm                                                      | SEC 1474<br>(9-02)                                               |   |  |
|                                                                                                                                                                                                                                                                            | Tab                                                |                                           |                                                                                             |                    |                                                              | sposed of, or<br>convertible        | Beneficially Owned securities)                                                                                                          | 1                                                                    |                                                                  |   |  |

1. Title of<br/>Derivative2.3. Transaction Date3A. Deemed4.5. Number6. Date Exercisable and<br/>Expiration Date7. Title and Amount of<br/>Underlying Securities1. Title of<br/>Derivative2.3. Transaction Date4.5. Number6. Date Exercisable and<br/>Underlying Securities

(1) SARS grants on February 22, 2011 vest in 25% increments on each of December 31, 2011, 2012, 2013 and 2014.

Note: File three copies of this Form, one of which must be manually signed. If space is insufficient, *see* Instruction 6 for procedure. Potential persons who are to respond to the collection of information contained in this form are not required to respond unless the form displays a currently valid OMB number.