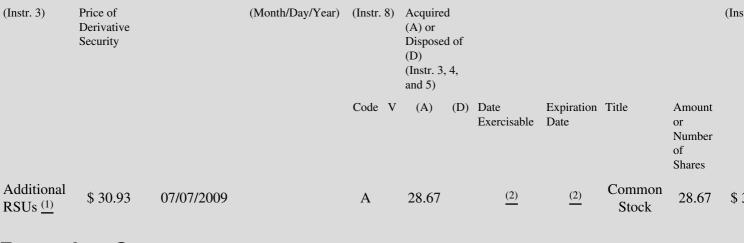

 Table II - Derivative Securities Acquired, Disposed of, or Beneficially Owned

 (e.g., puts, calls, warrants, options, convertible securities)

| 1. Title of | 2.          | 3. Transaction Date | 3A. Deemed         | 4.         | 5. Number       | 6. Date Exercisable and | 7. Title and Amount of | 8. Pi |
|-------------|-------------|---------------------|--------------------|------------|-----------------|-------------------------|------------------------|-------|
| Derivative  | Conversion  | (Month/Day/Year)    | Execution Date, if | Transactio | onof Derivative | Expiration Date         | Underlying Securities  | Deri  |
| Security    | or Exercise |                     | any                | Code       | Securities      | (Month/Day/Year)        | (Instr. 3 and 4)       | Secu  |

## **Explanation of Responses:**

- \* If the form is filed by more than one reporting person, *see* Instruction 4(b)(v).
- \*\* Intentional misstatements or omissions of facts constitute Federal Criminal Violations. See 18 U.S.C. 1001 and 15 U.S.C. 78ff(a).
- (1) Dividend on existing vested or unvested Restricted Stock Units (RSUs) awarded to participant, payable as additional units of phantom stock
- (2) Not applicable to this transaction