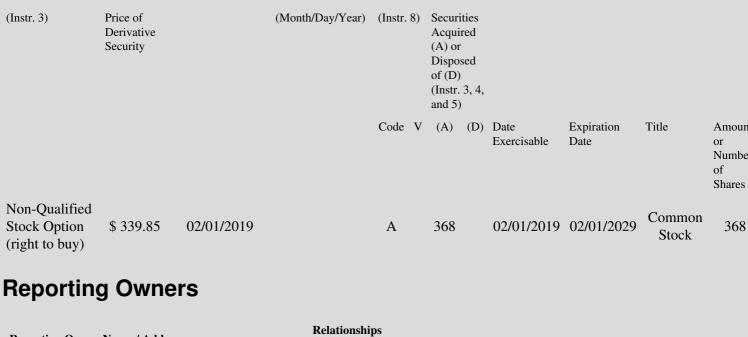

 Table II - Derivative Securities Acquired, Disposed of, or Beneficially Owned
 (e.g., puts, calls, warrants, options, convertible securities)

| 1. Title of | 2.          | 3. Transaction Date | 3A. Deemed         | 4.         | 5. Number  | 6. Date Exercisable and | 7. Title and Amount   |
|-------------|-------------|---------------------|--------------------|------------|------------|-------------------------|-----------------------|
| Derivative  | Conversion  | (Month/Day/Year)    | Execution Date, if | Transactio | onof       | Expiration Date         | Underlying Securities |
| Security    | or Exercise |                     | any                | Code       | Derivative | (Month/Day/Year)        | (Instr. 3 and 4)      |