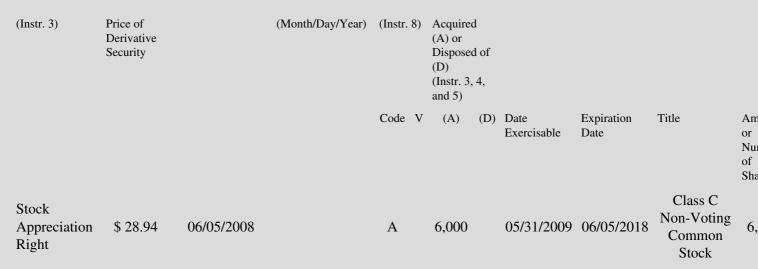

 Table II - Derivative Securities Acquired, Disposed of, or Beneficially Owned

 (e.g., puts, calls, warrants, options, convertible securities)

| 1. Title of | 2.          | 3. Transaction Date | 3A. Deemed         | 4.         | 5. Number      | 6. Date Exercisable and | 7. Title and Amount  |
|-------------|-------------|---------------------|--------------------|------------|----------------|-------------------------|----------------------|
| Derivative  | Conversion  | (Month/Day/Year)    | Execution Date, if | Transactio | nof Derivative | Expiration Date         | Underlying Securitie |
| Security    | or Exercise |                     | any                | Code       | Securities     | (Month/Day/Year)        | (Instr. 3 and 4)     |