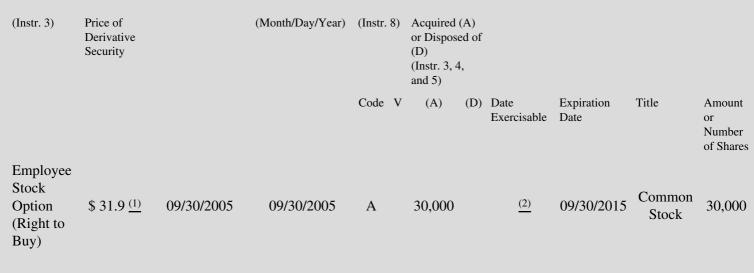

 Table II - Derivative Securities Acquired, Disposed of, or Beneficially Owned
 (e.g., puts, calls, warrants, options, convertible securities)

| 1. Title of | 2.          | 3. Transaction Date | 3A. Deemed         | 4.        | 5. Number of | 6. Date Exercisable and | 7. Title and Amount of |
|-------------|-------------|---------------------|--------------------|-----------|--------------|-------------------------|------------------------|
| Derivative  | Conversion  | (Month/Day/Year)    | Execution Date, if | Transacti | orDerivative | Expiration Date         | Underlying Securities  |
| Security    | or Exercise |                     | any                | Code      | Securities   | (Month/Day/Year)        | (Instr. 3 and 4)       |

## **Explanation of Responses:**

- \* If the form is filed by more than one reporting person, see Instruction 4(b)(v).
- \*\* Intentional misstatements or omissions of facts constitute Federal Criminal Violations. See 18 U.S.C. 1001 and 15 U.S.C. 78ff(a).
- (1) The exercise price of the option will increase over the term of the option at a rate equal to the 10-year Treasury yield rate as of September 30, 2005.
- (2) The option becomes exercisable in four equal annual installments beginning on September 30, 2006.