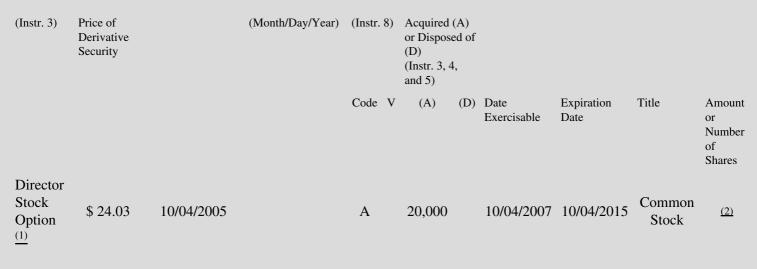

# Table II - Derivative Securities Acquired, Disposed of, or Beneficially Owned (e.g., puts, calls, warrants, options, convertible securities)

| 1. Title of | 2.          | 3. Transaction Date | 3A. Deemed         | 4.        | 5. Number of | 6. Date Exercisable and | 7. Title and Amount of |
|-------------|-------------|---------------------|--------------------|-----------|--------------|-------------------------|------------------------|
| Derivative  | Conversion  | (Month/Day/Year)    | Execution Date, if | Transacti | orDerivative | Expiration Date         | Underlying Securities  |
| Security    | or Exercise |                     | any                | Code      | Securities   | (Month/Day/Year)        | (Instr. 3 and 4)       |

(1) 2001 Stock Option

Reporting Person

(2) Not applicable

Note: File three copies of this Form, one of which must be manually signed. If space is insufficient, *see* Instruction 6 for procedure. Potential persons who are to respond to the collection of information contained in this form are not required to respond unless the form displays a currently valid OMB number.