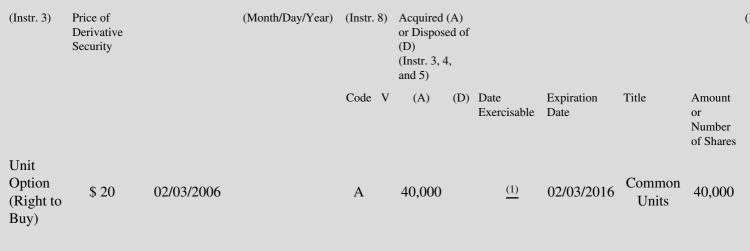

 Table II - Derivative Securities Acquired, Disposed of, or Beneficially Owned

 (e.g., puts, calls, warrants, options, convertible securities)

| 1. Title of | 2.          | 3. Transaction Date | 3A. Deemed         | 4.        | 5. Number of | 6. Date Exercisable and | 7. Title and Amount of |   |
|-------------|-------------|---------------------|--------------------|-----------|--------------|-------------------------|------------------------|---|
| Derivative  | Conversion  | (Month/Day/Year)    | Execution Date, if | Transacti | orDerivative | Expiration Date         | Underlying Securities  |   |
| Security    | or Exercise |                     | any                | Code      | Securities   | (Month/Day/Year)        | (Instr. 3 and 4)       | ł |

(1) The option becomes exercisable in three equal installment on February 3, 2007, 2008, and 2009.

Note: File three copies of this Form, one of which must be manually signed. If space is insufficient, *see* Instruction 6 for procedure. Potential persons who are to respond to the collection of information contained in this form are not required to respond unless the form displays a currently valid OMB number.