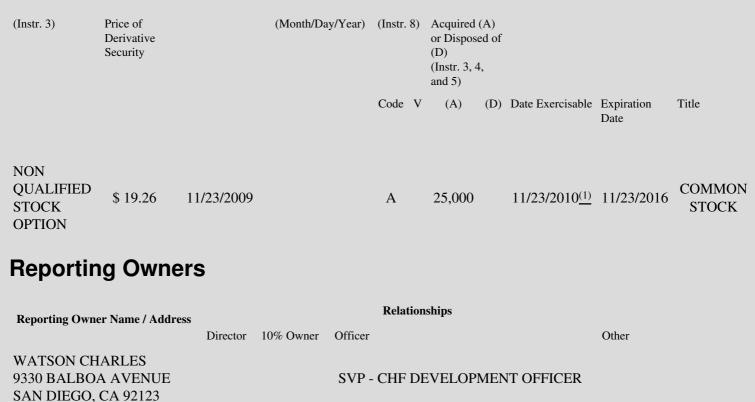

# Table II - Derivative Securities Acquired, Disposed of, or Beneficially Owned (e.g., puts, calls, warrants, options, convertible securities)

| 1. Title of | 2.          | 3. Transaction Date | 3A. Deemed         | 4.         | 5. Number of | 6. Date Exercisable and | 7. Title and Ame |
|-------------|-------------|---------------------|--------------------|------------|--------------|-------------------------|------------------|
| Derivative  | Conversion  | (Month/Day/Year)    | Execution Date, if | Transactio | orDerivative | Expiration Date         | Underlying Secu  |
| Security    | or Exercise |                     | any                | Code       | Securities   | (Month/Day/Year)        | (Instr. 3 and 4) |

(1) The stock option becomes exercisable in three equal installments commencing one year after the date of grant.

Note: File three copies of this Form, one of which must be manually signed. If space is insufficient, *see* Instruction 6 for procedure. Potential persons who are to respond to the collection of information contained in this form are not required to respond unless the form displays a currently valid OMB number.