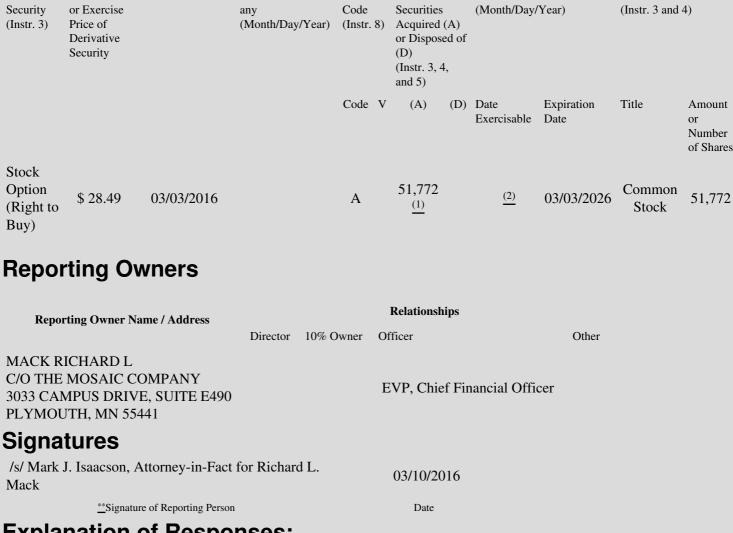

| 1. Title of | 2.         | 3. Transaction Date | 3A. Deemed         | 4.        | 5. Number of | 6. Date Exercisable and | 7. Title and Amount of | 8 |
|-------------|------------|---------------------|--------------------|-----------|--------------|-------------------------|------------------------|---|
| Derivative  | Conversion | (Month/Day/Year)    | Execution Date, if | Transacti | orDerivative | Expiration Date         | Underlying Securities  | D |

## **Explanation of Responses:**

- \* If the form is filed by more than one reporting person, *see* Instruction 4(b)(v).
- \*\* Intentional misstatements or omissions of facts constitute Federal Criminal Violations. See 18 U.S.C. 1001 and 15 U.S.C. 78ff(a).
- At the time the original Form 4 was filed, the exact number of shares underlying the stock option was not known, as the final Black(1) Scholes calculation with respect to the stock option had not been completed by a third-party provider. The reporting person is hereby amending this line item to reflect the final calculation of the number shares underlying the stock option.
- (2) Grant Date 03/03/2016; option becomes exercisable in three equal installments commencing on the first anniversary of the grant date and on each anniversary thereafter.