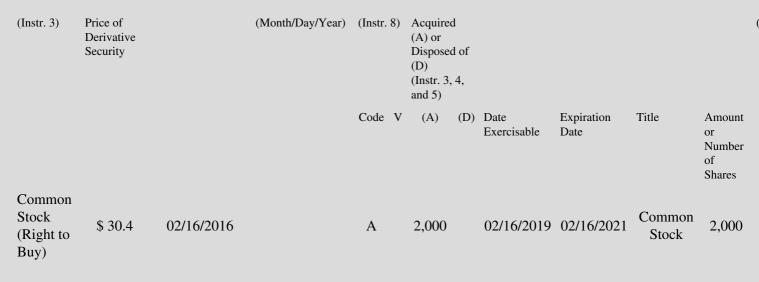

 Table II - Derivative Securities Acquired, Disposed of, or Beneficially Owned
 (e.g., puts, calls, warrants, options, convertible securities)

| 1. Title of | 2.          | 3. Transaction Date | 3A. Deemed         | 4.         | 5. Number       | 6. Date Exercisable and | 7. Title and Amount of  |
|-------------|-------------|---------------------|--------------------|------------|-----------------|-------------------------|-------------------------|
| Derivative  | Conversion  | (Month/Day/Year)    | Execution Date, if | Transactio | onof Derivative | Expiration Date         | Underlying Securities I |
| Security    | or Exercise |                     | any                | Code       | Securities      | (Month/Day/Year)        | (Instr. 3 and 4)        |