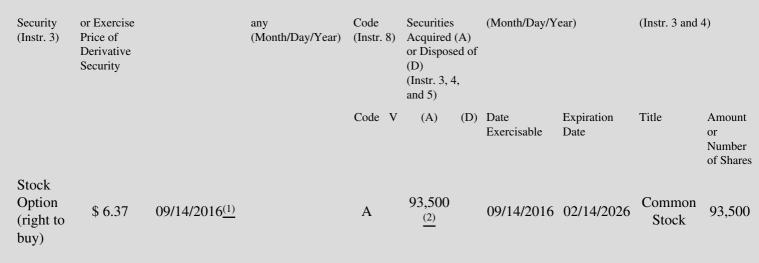

| 1. Title of | 2.         | 3. Transaction Date | 3A. Deemed         | 4.        | 5. Number of  | 6. Date Exercisable and | 7. Title and Amount of |
|-------------|------------|---------------------|--------------------|-----------|---------------|-------------------------|------------------------|
| Derivative  | Conversion | (Month/Day/Year)    | Execution Date, if | Transacti | iorDerivative | Expiration Date         | Underlying Securities  |

## **Explanation of Responses:**

- \* If the form is filed by more than one reporting person, *see* Instruction 4(b)(v).
- \*\* Intentional misstatements or omissions of facts constitute Federal Criminal Violations. See 18 U.S.C. 1001 and 15 U.S.C. 78ff(a).
- (1) The option was approved by the Issuer's Compensation Committee on February 15, 2016, subject to shareholder approval of the plan under which the option was granted. The Issuer's shareholders approved the plan on September 14, 2016.
- (2) The option vested as to two-thirds of the shares on February 15, 2016 and the balance vests at the rate of one-twelfth per month commencing March 15, 2016.