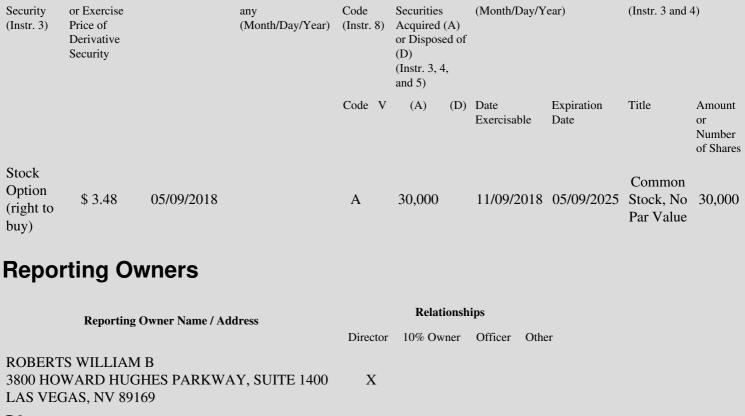

| 1. Title of | 2.         | 3. Transaction Date | 3A. Deemed         | 4.        | 5. Number of | 6. Date Exercisable and | 7. Title and Amount of |
|-------------|------------|---------------------|--------------------|-----------|--------------|-------------------------|------------------------|
| Derivative  | Conversion | (Month/Day/Year)    | Execution Date, if | Transacti | orDerivative | Expiration Date         | Underlying Securities  |

(1) Issued in consideration of the named person's service to the issuer.

Note: File three copies of this Form, one of which must be manually signed. If space is insufficient, see Instruction 6 for procedure. Potential persons who are to respond to the collection of information contained in this form are not required to respond unless the form displays a currently valid OMB number.